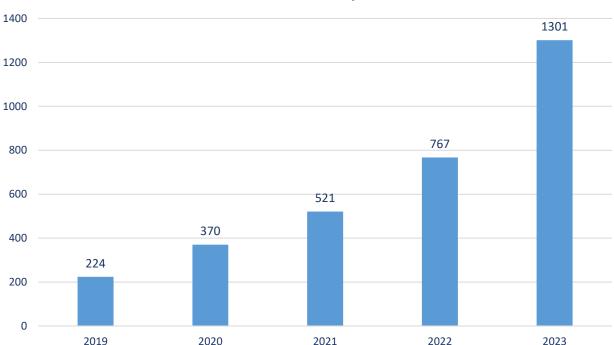

### Provider Fraud, Waste, and Abuse Cases Opened Five-year Trend

#### **Provider Cases Opened**

Based on state fiscal year