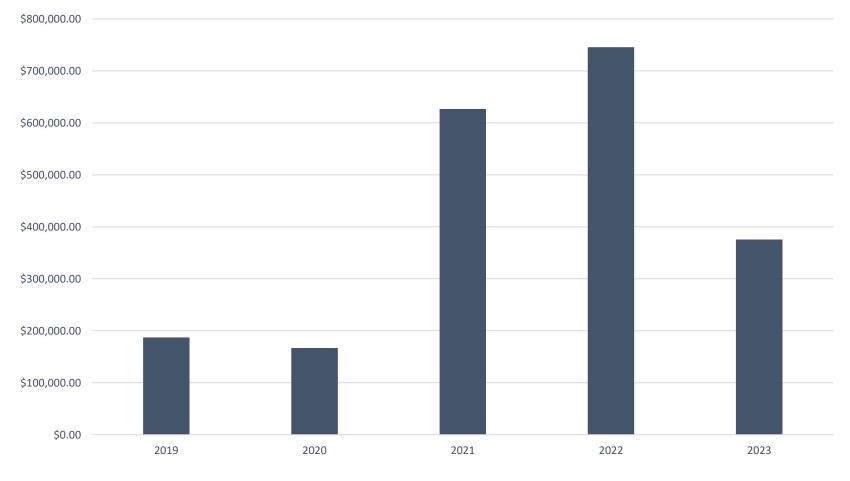

### Provider Fraud, Waste, and Abuse Recovered Funds Five-year Trend

**Provider Recoveries** 

Based on SFY, recoveries generally lag behind case closings.