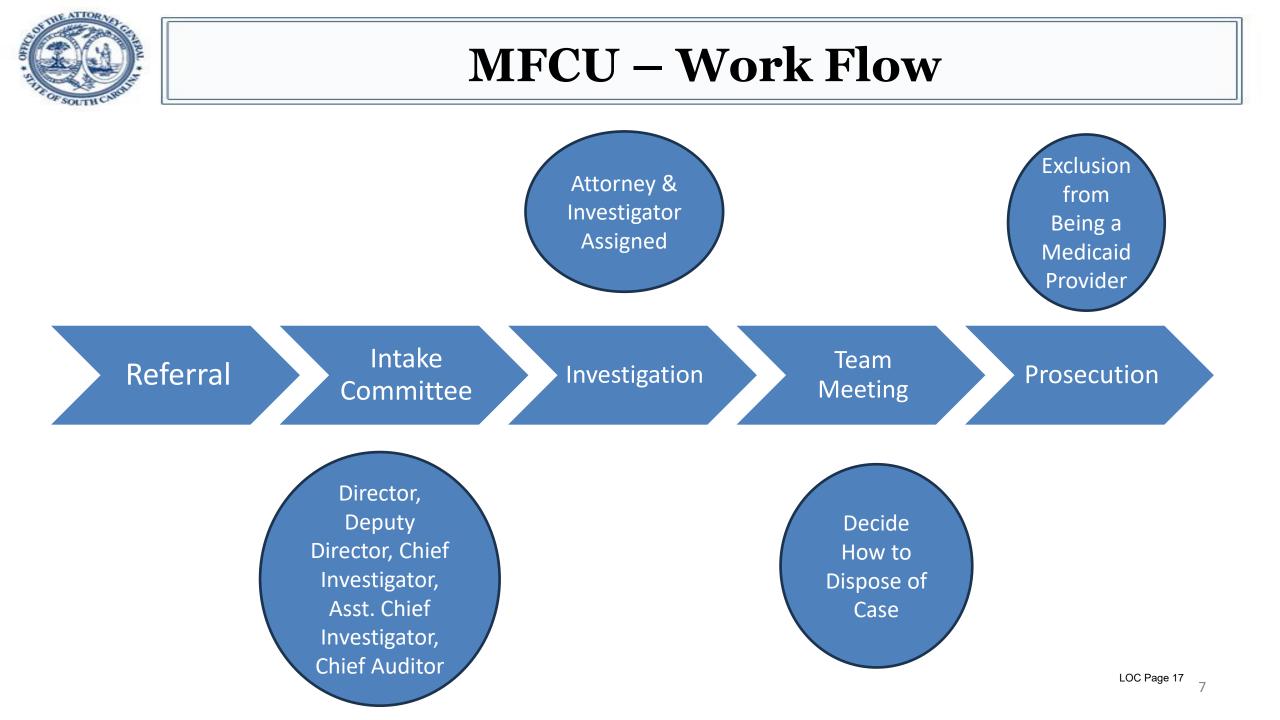

# **MFCU Role**

### The Beginning

- In mid-1970s, New York Governor and Attorney General appointed Special Prosecutor to investigate nursing home industry
- Funds intended for patient care diverted by owners/operators for personal goods and benefit
- Resulted in horrendous cases of patient
   abuse and neglect

### The Beginning

- Special Prosecutor used multidisciplinary or "strike force" approach
  - Attorneys
  - Investigators
  - Auditors
- Team of auditors conducted initial audit that generated leads for investigators
- Investigators followed leads under direction
   of experienced attorney

# **MFCU Organization**

LOC Page 14 4