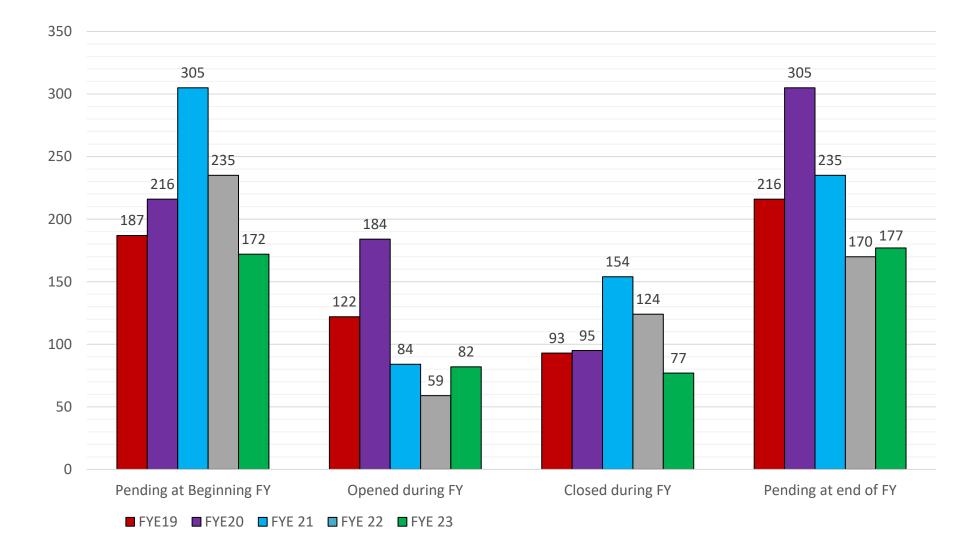

CU – For Reference**

### •Calendar Years 2022-2023 $\rightarrow$ 2/3 of Unit Cases are Patient Abuse

|                | Referrals | Investigations<br>Opened | Adjudications |
|----------------|-----------|--------------------------|---------------|
| Patient Abuse  | 68%       | 79%                      | 56%           |
| Provider Fraud | 32%       | 20%                      | 32%           |
| PF-Global      | 0%        | 1%                       | 13%           |



# **MFCU Role**

# **Provider Fraud**

- Submitting a False Claim to SCDHHS
- Phantom Billing (Billing for Services Not Rendered)
- Double Billing
- Upcoding

Required to prove the Provider "knowingly and willfully" made false claim to successfully prosecute





### **5 Year Case Trajectory** – *Medicaid Provider Fraud*





### **MFCU Role**

#### **PROVIDER FRAUD CONVICTIONS BY YEAR**





### **MFCU Role**

#### **PROVIDER FRAUD CONVICTIONS BY OIG CATEGORY**





# **Five Year Trajectory**





### **Return on Investment**





## Local Law Enforcement Outreach



ALAN WILSON ATTORNEY GENERAL

03/22/2022

Leon Lott, Sheriff Richland County Sheriff's Office 5623 Two Notch Rd. Columbia, SC 29223

RE: Vulnerable Adult and Medicaid Provider Fraud case referrals

#### Sheriff Lott,

As part of the Medicaid Fraud Control Unit's outreach initiative, I am contacting you to offer our Unit's assistance investigating and prosecuting cases related to (i) the abuse, neglect, and financial exploitation of vulnerable adults in residential care facilities, such as nursing homes and assisted living facilities, and (ii)