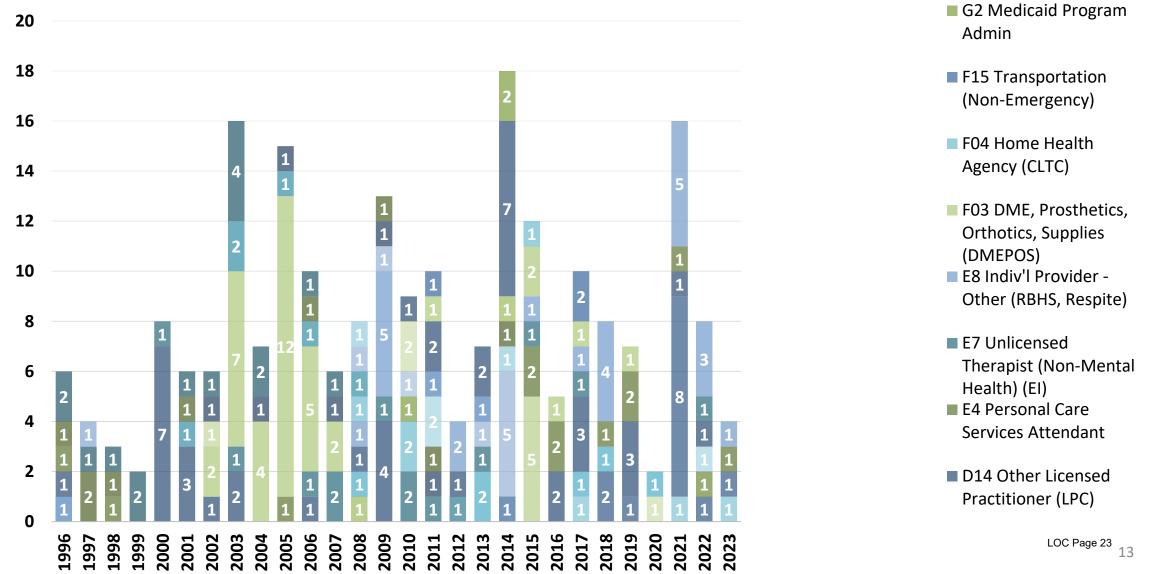

### **5 Year Case Trajectory** – *Medicaid Provider Fraud*

#### **PROVIDER FRAUD CONVICTIONS BY YEAR**

#### **PROVIDER FRAUD CONVICTIONS BY OIG CATEGORY**

# **Five Year Trajectory**