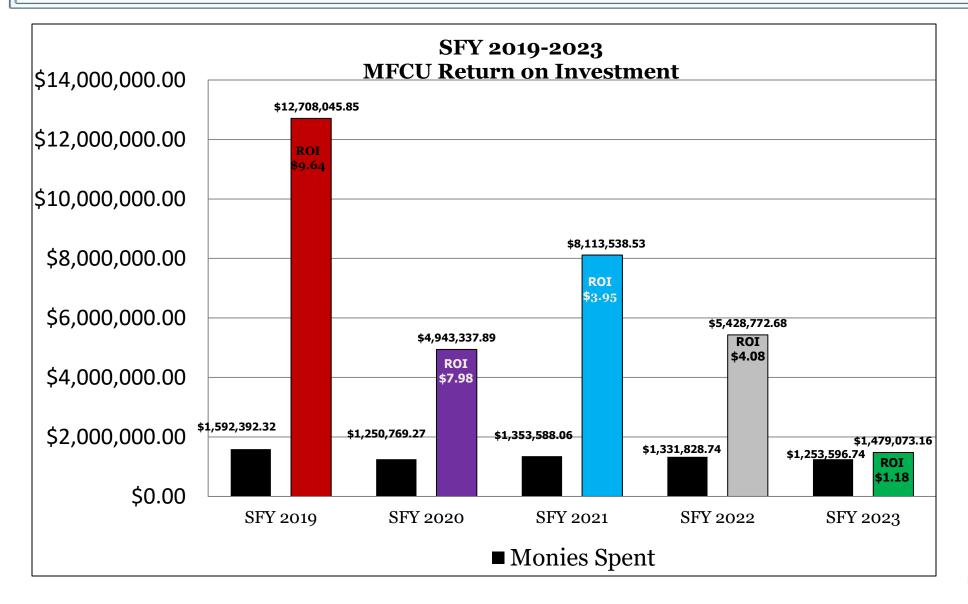

-----------------------|---------------|
| Patient Abuse  | 68%       | 79%                      | 56%           |
| Provider Fraud | 32%       | 20%                      | 32%           |
| PF-Global      | 0%        | 1%                       | 13%           |



# **MFCU Role**

# **Provider Fraud**

- Submitting a False Claim to SCDHHS
- Phantom Billing (Billing for Services Not Rendered)
- Double Billing
- Upcoding

Required to prove the Provider "knowingly and willfully" made false claim to successfully prosecute





### **5 Year Case Trajectory** – *Medicaid Provider Fraud*





### **MFCU Role**

#### **PROVIDER FRAUD CONVICTIONS BY YEAR**





### **MFCU Role**

#### **PROVIDER FRAUD CONVICTIONS BY OIG CATEGORY**





# **Five Year Trajectory**





### **Return on Investment**





## Local Law Enforcement Outreach



ALAN WILSON ATTORNEY GENERAL

03/22/2022

Leon Lott, Sheriff Richland County Sheriff's Office 5623 Two Notch Rd. Columbia, SC 29223

RE: Vulnerable Adult and Medicaid Provider Fraud case referrals

#### Sheriff Lott,

As part of the Medicaid Fraud Control Unit's outreach initiative, I am contacting you to offer our Unit's assistance investigating and prosecuting cases related to (i) the abuse, neglect, and financial exploitation of vulnerable adults in residential care facilities, such as nursing homes and assisted living facilities, and (ii) fraud committed by Medicaid providers such as physicians, dentists, and counselors.

We hope that our assistance can help lessen the burden on your office by accepting these cases as referrals or by lending our