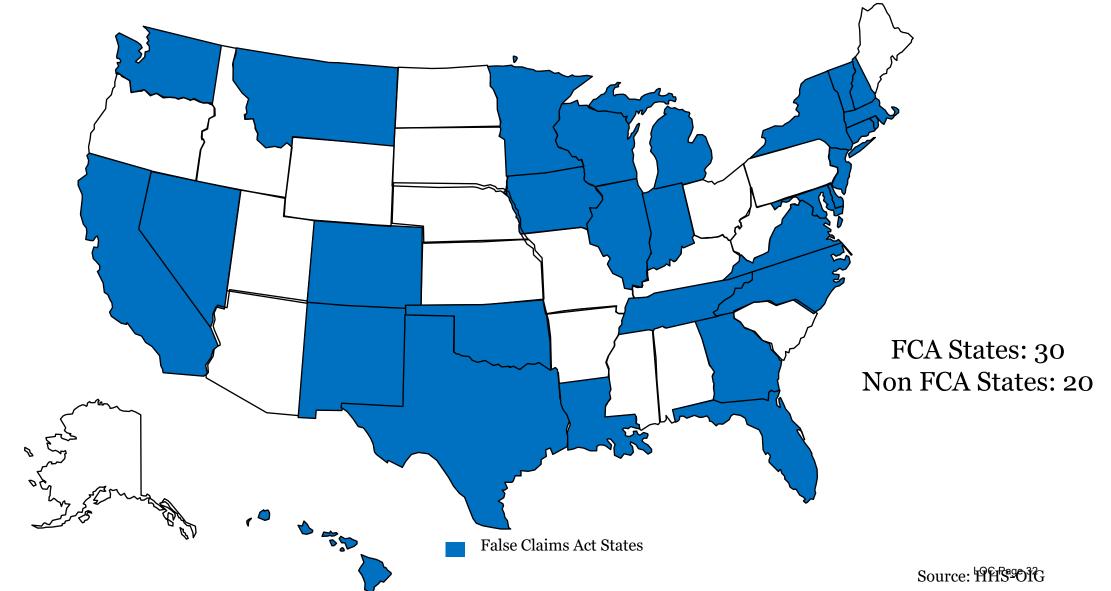

### State False Claims Act with Whistleblower Provision

- $\circ\,$  Increased need to generate our own cases
- $\circ\,$  No way of knowing when FCA cases filed in our own state
- Current statutes don't allow prosecution of most culpable actors; considering transition to greater civil practice with lower burden of proof

### **False Claims Act States**