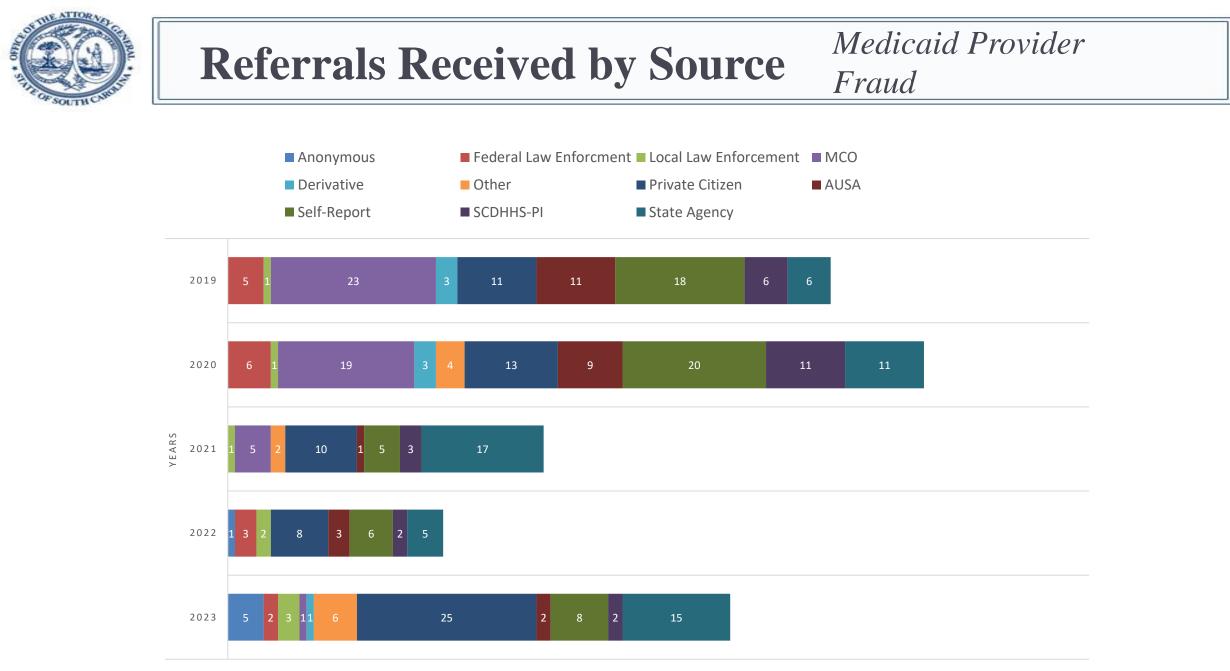

### Medicaid Provider Fraud

Investigate and Prosecute Providers who Defraud the South Carolina Medicaid Program (Medical Assistance Provider Fraud Act) & Fraud in the Administration of the South Carolina Medicaid Program