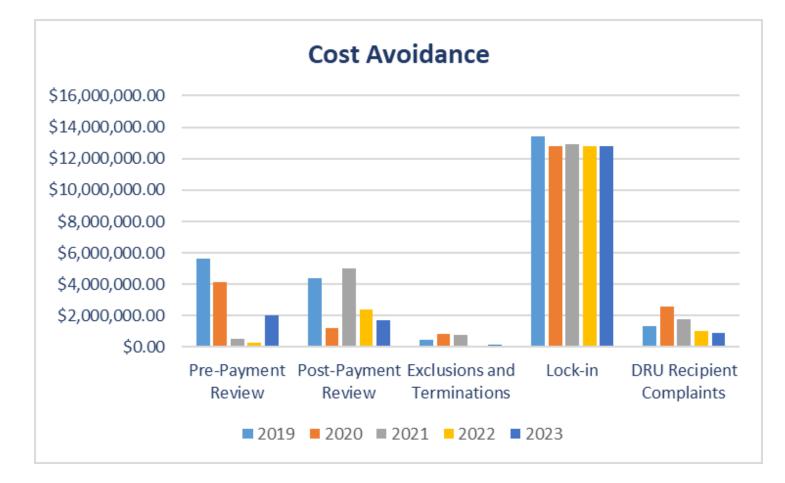

### **Cost Avoidance**

### **Focus on Cost Avoidance**

- In the past, PI's success was measured by overpayments recovered.
- Approximately 10 years ago, PI units nationally noted trends of increased behavioral health cases and decreased overpayments recovered.
- However, it was also noted that providers' behaviors were being altered by reviews, sanctions, and prepayment reviews.
- Today, PI units nationally include a measure in their success rate to identify dollars saved and/or cost avoided due to actions taken by the PI unit.

### **Provider and Recipient Fraud Cost Avoidance**

Based on state fiscal year, Amounts include both MCO and fee for service