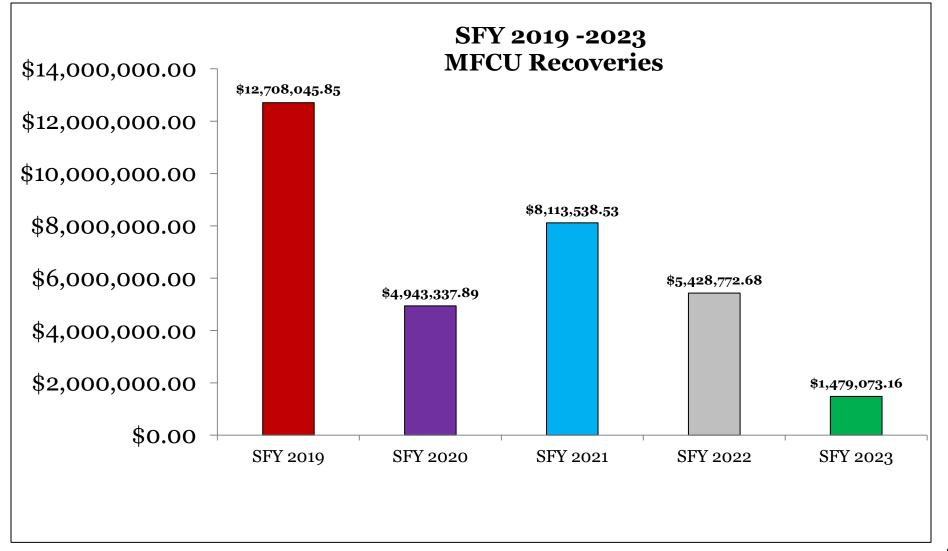

### Amount of Restitution ordered from 2018 – 2022:

# \$817,197.68

Legislative Oversight Committe

Data taken from the Annual Insurance Fraud reports from 2018 – 2022.