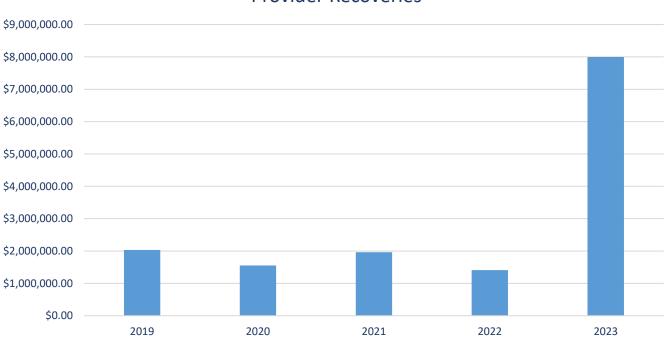

### Provider Fraud, Waste, and Abuse Recovered Funds Five-year Trend

**Provider Recoveries** 

Based on SFY, recoveries generally lag behind case closings.