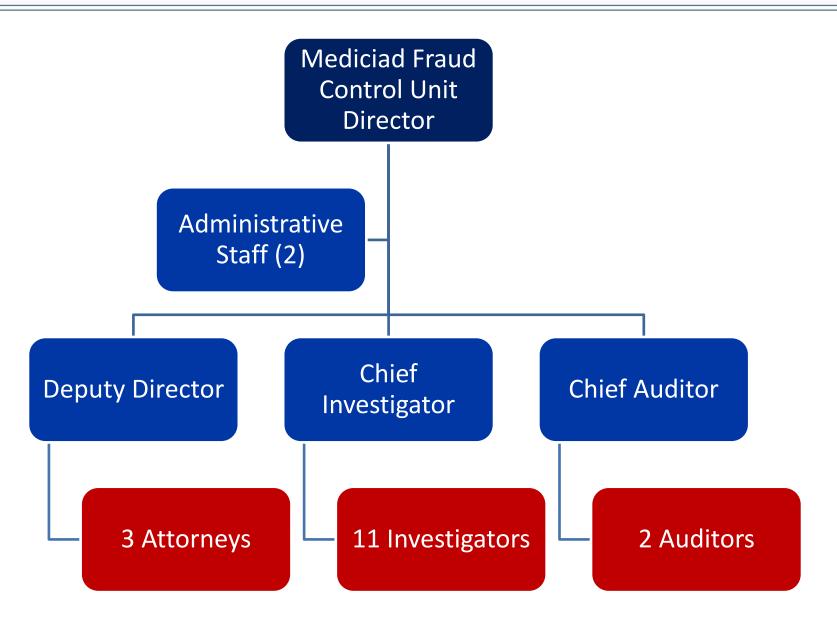

ud

South Carolina Attorney General's Office Stephanie G. Opet, Director, MFCU John Frampton, Chief Investigator, MFCU Brandon Steen, AAG, MFCU



# **MFCU Role**

### The Beginning

- In mid-1970s, New York Governor and Attorney General appointed Special Prosecutor to investigate nursing home industry
- Funds intended for patient care diverted by owners/operators for personal goods and benefit
- Resulted in horrendous cases of patient
   abuse and neglect



# **MFCU Role**

### The Beginning

- Special Prosecutor used multidisciplinary or "strike force" approach
  - Attorneys
  - Investigators
  - Auditors
- Team of auditors conducted initial audit that generated leads for investigators
- Investigators followed leads under direction
   of experienced attorney



# **MFCU Organization**



LOC Page 14 4



# **MFCU Requirements**

### What is a Medicaid Fraud Control Unit?

- Federal law requires each state to have a MFCU. 42 C.F.R. Part 1007
- Single identifiable entity of state government, annually certified by the U.S. Department of Health and Human Services
- Authority to conduct a statewide investigation and prosecution of health care providers who defraud the Medicaid program
- South Carolina's MFCU is housed in the Office of the Attorney General
- Jointly Funded 75% Federal (\$2,698,638) & 25% State (\$899,546)



# MFCU - Jurisdiction – 42 CFR 1007

### Vulnerable Adult Abuse

Investigate and Prosecute Abuse, Neglect, & Exploitation of Residents of Skilled Nursing, Assisted Living, and Community Residential Care Facilities (Omnibus Adult Protection Act) Drug Divers