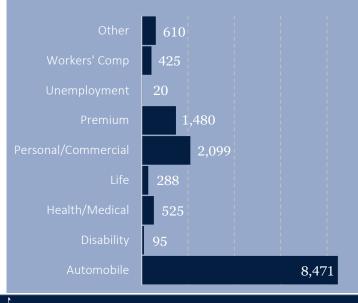

resources, and raises premiums for all SC citizens

### SC Agencies involved in investigating Insurance Fraud

- Department of Insurance
- State Law Enforcement Division (SLED)
- Attorney General's Office
- Workers' Compensation Commission
- State Accident Fund
- Department of Consumer Affairs
- Department of Disabilities and Special Needs
- Department of Health and Human Services
- Department of Employment and Workforce

# Number of Convictions from 2018 - 2022: 129

### Amount of Restitution ordered from 2018 – 2022:

# \$817,197.68

Legislative Oversight Committe

Data taken from the Annual Insurance Fraud reports from 2018 – 2022.

#### Complaints of Suspected Insurance Fraud received from 2018 - 2022







#### Total Complaints per type of Insurance Fraud received from 2018 - 2022



#### AGENCY PRESENTATIONS

Office of the Attorney General



# **Medicaid Fraud Control Unit**

# House Legislative Oversight Committee

### Ad Hoc Committee to Study Insurance Fraud

South Carolina Attorney General's Office Stephanie G. Opet, Director, MFCU John Frampton, Chief Investigator, MFCU Brandon Steen, AAG, MFCU



# **MFCU Role**

### The Beginning

- In mid-1970s, New York Governor and Attorney General appointed Special Prosecutor to investigate nursing home industry
- Funds intended for patient care diverted by owners/operators for personal goods and benefit
- Resulted in horrendous cases of patient
   abuse and neglect



# **MFCU Role**

### The Beginning

- Special Prosecutor used multidisciplinary or "strike force" approach
  - Attorneys
  - Investigators
  - Auditors
-