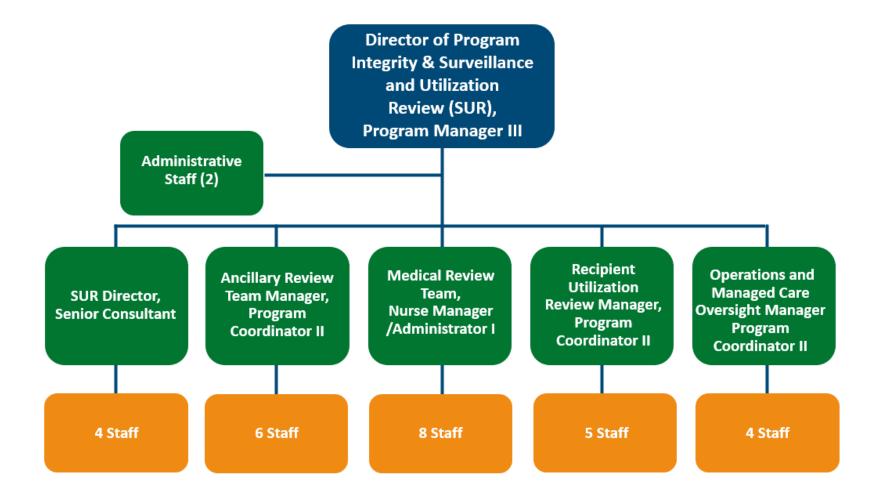

# **PI Structure and Scope**

# **PI Scope**

- Our responsibilities include:
  - Monitoring the integrity of the Medicaid program by holding providers and recipients accountable to established policies and regulations.
  - Conducting preliminary investigations of provider and recipient fraud.
  - Recouping funds from providers who have committed waste and abuse or have been paid funds for which they are not entitled (overpayment).
  - Referring suspected provider and recipient fraud cases to the South Carolina Attorney General's Office (SCAG) for full investigation, potential prosecution, and recovery.
  - Enforcing provider sanctions and/or administrative actions.
  - Receiving and processing recipient overpayment notices from eligibility staff.

### **PI- Organizational Chart**

### **PI Scope – What PI Does**

 Monitor the integrity of the Healthy Connections Medicaid program by holding providers and recipients accountable to established policies and regulations.

- Recoup funds from providers that have committed waste and abuse or otherwise been paid funds for which they are not entitled.
- Preliminary investigations of provider and recipient fraud.
- Refer suspected provider and recipient fraud to the South Carolina Attorney General's Office for full investigation and potential prosecution/recovery.
- Enforce provider sanctions and/or administrative actions.
- Receive and process recipient overpayment notices from eligibility staff.