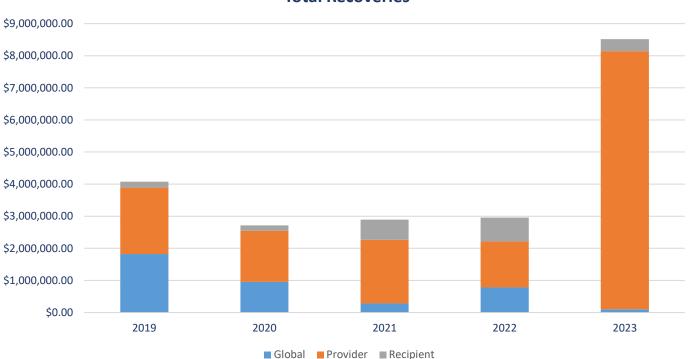

### South Carolina Total Recovered Funds

**Total Recoveries** 

#### Based on SFY Global recoveries represent South Carolina's portion of national cases