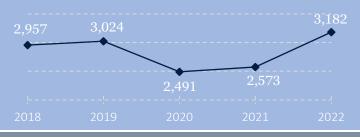

#### Complaints of Suspected Insurance Fraud received from 2018 - 2022

# Number of Convictions from 2018 - 2022: 129

# \$817,197.68

Legislative Oversight Committe

Data taken from the Annual Insurance Fraud reports from 2018 – 2022.