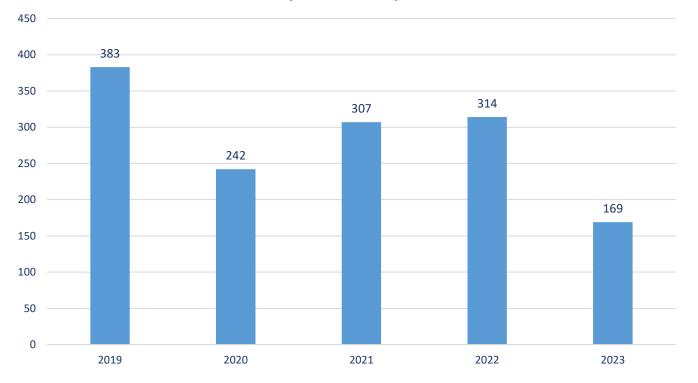

### Provider Fraud, Waste, and Abuse Cases Opened Five-year Trend

#### **Provider Cases Opened**

Based on state fiscal year