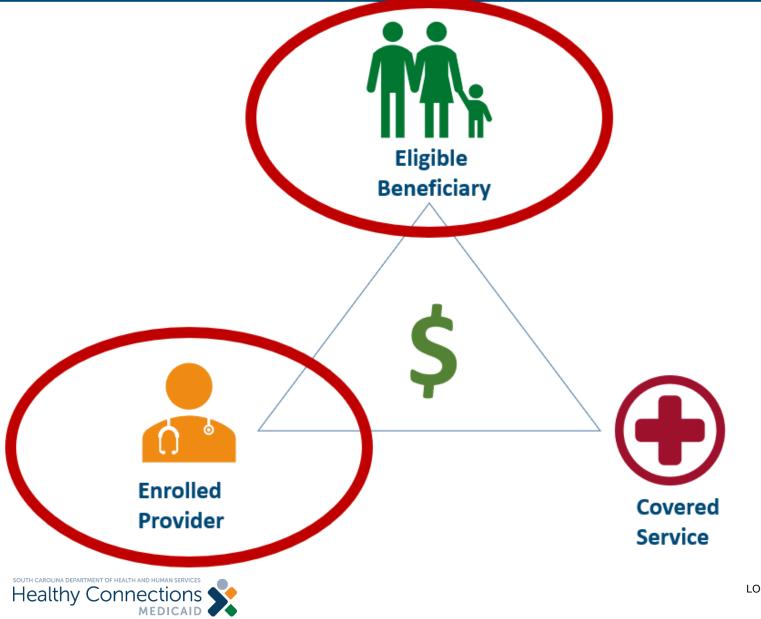

# **Program Integrity (PI) Overview**

- As the single state agency responsible for administering the state's Medicaid program, SCDHHS is required to have methods and criteria in place to detect fraud and conduct preliminary investigations. (42 CFR 455.1)
- PI, the office within the agency, is tasked with:
  - Identifying, investigating, and referring suspected fraud and abuse cases.
  - Identifying and recovering state and federal funds lost through fraud, waste, and abuse.
- To do this PI, employs staff to perform data analysis and reporting and managed care oversight and monitor recipient utilization

# **PI Scope**

- Our responsibilities include:
  - Monitoring the integrity of the Medicaid program by holding providers and recipients accountable to established policies and regulations.
  - Conducting preliminary investigations of provider and recipient fraud.
  - Recouping funds from providers who have committed waste and abuse or have been paid funds for which they are not entitled (overpayment).
  - Referring suspected provider and recipient fraud cases to the South Carolina Attorney General's Office (SCAG) for full investigation, potential prosecution, and recovery.
  - Enforcing provider sanctions and/or administrative actions.
  - Receiving and processing recipient overpayment notices from eligibility staff.

### **PI Scope – What PI Does**

 Monitor the integrity of the Healthy Connections Medicaid program by holding providers and recipients accountable to established policies and regulations.

- Recoup funds from providers that have committed waste and abuse or otherwise been paid funds for which they are not entitled.
- Preliminary investigations of provider and recipient fraud.
- Refer suspected provider and recipient fraud to the South Carolina Attorney General's Office for full investigation and potential prosecution/recovery.
- Enforce provider sanctions and/or administrative actions.
- Receive and process recipient overpayment notices from eligibility staff.