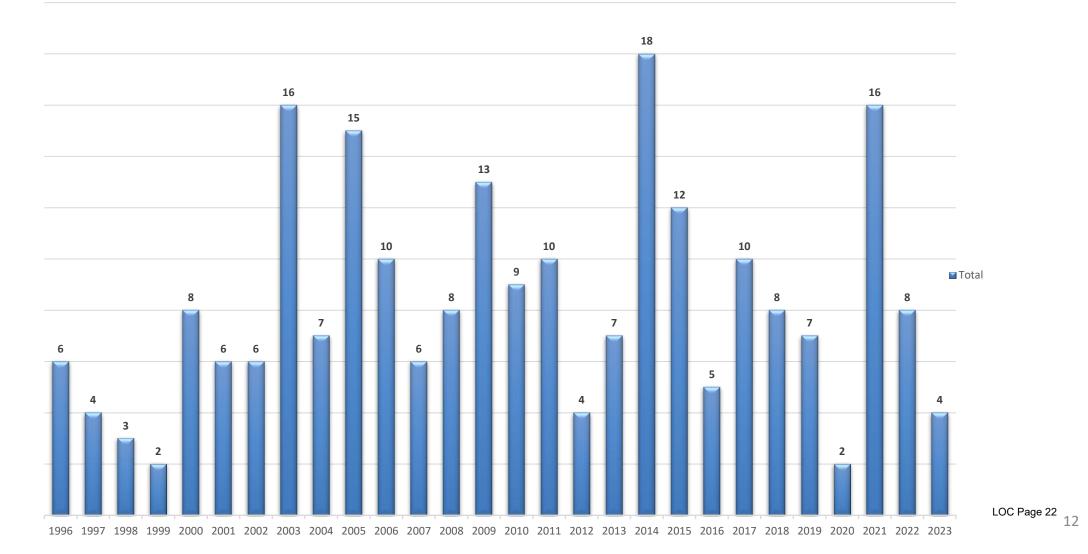

3 of Unit Cases are Patient Abuse

|                | Referrals | Investigations<br>Opened | Adjudications |
|----------------|-----------|--------------------------|---------------|
| Patient Abuse  | 68%       | 79%                      | 56%           |
| Provider Fraud | 32%       | 20%                      | 32%           |
| PF-Global      | 0%        | 1%                       | 13%           |



# **MFCU Role**

# **Provider Fraud**

- Submitting a False Claim to SCDHHS
- Phantom Billing (Billing for Services Not Rendered)
- Double Billing
- Upcoding

Required to prove the Provider "knowingly and willfully" made false claim to successfully prosecute





### **5 Year Case Trajectory** – *Medicaid Provider Fraud*





### **MFCU Role**

#### **PROVIDER FRAUD CONVICTIONS BY YEAR**





### **MFCU Role**

#### **PROVIDER FRAUD CONVICTIONS BY OIG CATEGORY**





# **Five Year Trajectory**





### **Return on Investment**





## Local Law Enforcement Outreach



ALAN WILSON ATTORNEY GENERAL

03/22/2022

Leon Lott, Sheriff Richland County Sheriff's Office 5623 Two Notch Rd. Columbia, SC 29223

RE: Vulnerable Adult and Medicaid Provider Fraud case referrals

#### Sheriff Lott,

As part of the Medicaid Fraud Control Unit's outreach initiative, I am contacting you to offer our Unit's assistance investigating and prosecuting cases related to (i) the abuse, neglect, and financial exploitation of vulnerable adults in residential care facilities, such as nursing homes and assisted living facilities, and (ii) fraud committed by Medicaid providers such as physicians, dentists,